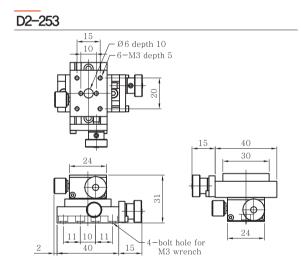

### Spec

\* This drawing could be changed in order to improve the product without any notice,

| Model No             | D2-253 | D2-40                           | D2-60 |  |
|----------------------|--------|---------------------------------|-------|--|
| Knob Position        | Center |                                 |       |  |
| Stage Surface (mm)   | 25×30  | 40×40                           | 60×60 |  |
| Stroke (mm)          | ±5     | ±7                              | ±9    |  |
| Resolution (mm)      |        | 0.35 / 1 division               |       |  |
| Parallelism (mm)     | 0.05   | 0.06                            | 0.05  |  |
| Straightness (mm)    |        | 0.03                            |       |  |
| Travel Guide         |        | Surface to Surface / Lead Screw |       |  |
| Material             |        | Brass / Raydent                 |       |  |
| Load Capacity (kg/f) | 0.8    | 1.5                             | 2.3   |  |
| Weight (kg)          | 0.24   | 0.38                            | 0.96  |  |