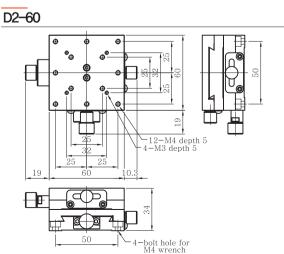

### Spec

\* This drawing could be changed in order to improve the product without any notice,

| Model No             | D2-253 | D2-40                           | D2-60 |  |
|----------------------|--------|---------------------------------|-------|--|
| Knob Position        | Center |                                 |       |  |
| Stage Surface (mm)   | 25×30  | 40×40                           | 60×60 |  |
| Stroke (mm)          | ±5     | ±7                              | ±9    |  |
| Resolution (mm)      |        | 0.35 / 1 division               |       |  |
| Parallelism (mm)     | 0.05   | 0.06                            | 0.05  |  |
| Straightness (mm)    |        | 0.03                            |       |  |
| Travel Guide         |        | Surface to Surface / Lead Screw |       |  |
| Material             |        | Brass / Raydent                 |       |  |
| Load Capacity (kg/f) | 0.8    | 1.5                             | 2.3   |  |
| Weight (kg)          | 0.24   | 0.38                            | 0.96  |  |