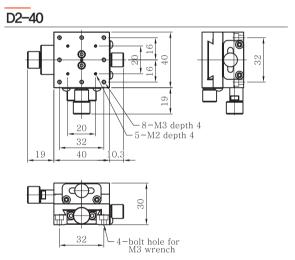

### Spec

\* This drawing could be changed in order to improve the product without any notice,

| Model No             | D2-253 | D2-40                           | D2-60 |  |
|----------------------|--------|---------------------------------|-------|--|
| Knob Position        | Center |                                 |       |  |
| Stage Surface (mm)   | 25×30  | 40×40                           | 60×60 |  |
| Stroke (mm)          | ±5     | ±7                              | ±9    |  |
| Resolution (mm)      |        | 0.35 / 1 division               |       |  |
| Parallelism (mm)     | 0.05   | 0.06                            | 0.05  |  |
| Straightness (mm)    |        | 0.03                            |       |  |
| Travel Guide         |        | Surface to Surface / Lead Screw |       |  |
| Material             |        | Brass / Raydent                 |       |  |
| Load Capacity (kg/f) | 0.8    | 1.5                             | 2.3   |  |
| Weight (kg)          | 0.24   | 0.38                            | 0.96  |  |