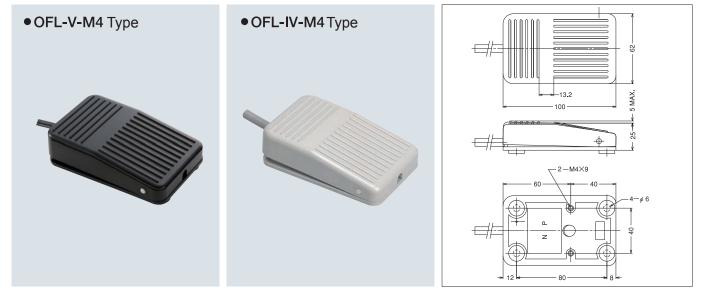

## Resin-made mini type

• OFL- M4 Type (Backward fulcrum)

### Features

- Smart design harmonizes to all devices.
- It is made in safe and strong ABS resin and it is safe in pressure operation of 1000 N.
- $\bullet$  It can make nameplate (12  $\times$  50) display as well of your company for OME.
- 2 color of gray and black is standard. (OFL-SA-M4, OFL-SA5-M4, OFL-SA-M45 is only gray.)