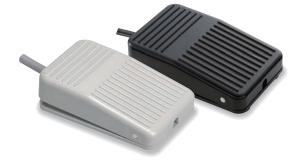

# M4 Series

M4 pedal body is made in ABS resin and is mini-type foot switch of high credibility.

## Resin-made mini type

• OFL- M4 Type (Backward fulcrum)