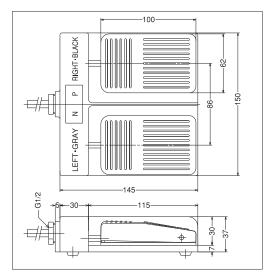

## Twin Type

• OFL-T - M4 Type (Backward fulcrum)

#### Major Applications

 Most appropriate to operation of electromagnet switch and 2 circuits.