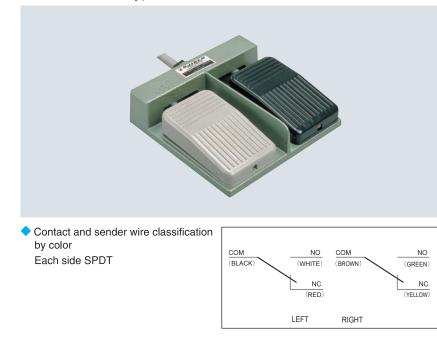

## Twin Type

• OFL-T - M4 Type (Backward fulcrum)

#### Major Applications

 Most appropriate to operation of electromagnet switch and 2 circuits.