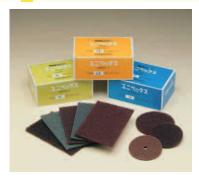

## **NON-WOVEN FABRICS**

## Features

Univex is a sponge grinding material in which non-woven nylon fabric is attached to the grinding material with a special bond. The Univex sheets and discs are perfect to prepare surfaces before painting, or for sanding door interiors, roof gutters, front grilles, and other convex or concave surfaces that are difficult to deal with. The UC discs are suitable for removing old paint or sanding metal surfaces for finishing.

## Specification

| Article         | Minerals | Adhesive | Backing          |
|-----------------|----------|----------|------------------|
| Univex Sheets   | AA,CC    | R/R      | 66 Nylon Fabrics |
| Univex Discs    | AA,CC    | R/R      | 66 Nylon Fabrics |
| UC Discs (NUCD) | AA       | R/R      | 66 Nylon Fabrics |

| Article    | UNIVEX SHEETS         | UNIVEX DISCS               | UC DISCS (NUCD) |
|------------|-----------------------|----------------------------|-----------------|
| Size (m/m) | 150×230               | <i>φ</i> 125, <i>φ</i> 150 | <i>φ</i> 125    |
| Grit       | C,M,F,VF,SM,<br>SF,UF | C,M,F,VF,SM,<br>SF,UF      | C,M             |
| Package    | 10                    | 20                         | 10              |
| Carton     | 100                   | 200                        | 100             |