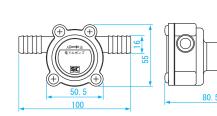

## DIMENSIONS

Units: mm

| Order No. | Model No. | Drive shaft             | Weight |
|-----------|-----------|-------------------------|--------|
| 011771    | RDP-01    | 1/4" hex shaft (6.35mm) | 160g   |