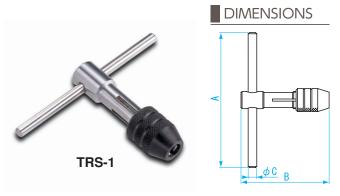

## T-HANDLE RATCHET TAP WRENCH

## **TAP WRENCH**

Units: mm

| Offics. III |     |    | C3. 11111 |
|-------------|-----|----|-----------|
| Model No.   | А   | В  | С         |
| TRS-1       | 94  | 60 | 6         |
| TRS-2       | 103 | 74 | 6         |
| TRS-3       | 124 | 90 | 8         |

USE • Tapping

FEATURES

- Carbon tool steel
- Sliding T-shaped handle
- Can work with one hand
- Tapping easily in narrow spaces

| Order No. | Model No. | Tap Range | Weight |
|-----------|-----------|-----------|--------|
| 012995    | TRS-1     | M3 ~ M6   | 90g    |
| 012996    | TRS-2     | M4 ~ M10  | 130g   |
| 012997    | TRS-3     | M8 ~ M12  | 210g   |