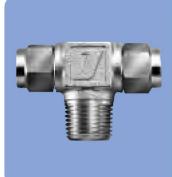

## テー Male branch tee

ステンレス製 Stainless

| 部品番号<br>PART NO.     | 適用チューブ<br>TUBE SIZE<br>TO BE USED<br>外径×内径 | R   | φd<br>(mm) | Lı<br>(mm) | L₂<br>(mm) | 二面幅<br>TWO FACE<br>WIDTH<br>(mm) |    | 重量<br>WEIGHT<br>(g) |
|----------------------|--------------------------------------------|-----|------------|------------|------------|----------------------------------|----|---------------------|
|                      | 0.D. (mm)×I.D. (mm)                        |     |            |            |            | S1                               | S2 | (3)                 |
| TA- 4X 2 -PT1/8-SUS  | 4× 2                                       | 1/8 | 1.3        | 21         | 21         | 12                               | 10 | 33                  |
| TA- 4X 2 -PT1/4-SUS  | 4× 2                                       | 1/4 | 1.3        | 25         | 25         | 17                               | 10 | 70                  |
| TA- 4X 2.5-PT1/8-SUS | 4× 2.5                                     | 1/8 | 1.3        | 21         | 21         | 12                               | 10 | 33                  |
| TA- 4X 2.5-PT1/4-SUS | 4× 2.5                                     | 1/4 | 1.3        | 25         | 25         | 17                               | 10 | 71                  |
| TA- 6X 4 -PT1/8-SUS  | 6× 4                                       | 1/8 | 2.9        | 21         | 21         | 12                               | 12 | 37                  |
| TA- 6X 4 -PT1/4-SUS  | 6× 4                                       | 1/4 | 2.9        | 25         | 25         | 17                               | 12 | 75                  |
| TA- 6X 4 -PT3/8-SUS  | 6× 4                                       | 3/8 | 2.9        | 29         | 29         | 19                               | 12 | 112                 |
| TA- 8× 6 -PT1/8-SUS  | 8× 6                                       | 1/8 | 4.9        | 25         | 25         | 17                               | 14 | 73                  |
| TA- 8X 6 -PT1/4-SUS  | 8× 6                                       | 1/4 | 4.9        | 25         | 25         | 17                               | 14 | 75                  |
| TA- 8× 6 -PT3/8-SUS  | 8× 6                                       | 3/8 | 4.9        | 29         | 29         | 19                               | 14 | 109                 |
| TA-10X 7.5-PT1/4-SUS | 10× 7.5                                    | 1/4 | 6.0        | 29         | 29         | 19                               | 17 | 111                 |
| TA-10X 7.5-PT3/8-SUS | 10× 7.5                                    | 3/8 | 6.0        | 29         | 29         | 19                               | 17 | 117                 |
| TA-10X 7.5-PT1/2-SUS | 10× 7.5                                    | 1/2 | 6.0        | 31         | 31         | 23                               | 17 | 172                 |
| TA-10X 8 -PT1/4-SUS  | 10× 8                                      | 1/4 | 6.5        | 29         | 29         | 19                               | 17 | 109                 |
| TA-10X 8 -PT3/8-SUS  | 10× 8                                      | 3/8 | 6.5        | 29         | 29         | 19                               | 17 | 115                 |
| TA-10X 8 -PT1/2-SUS  | 10× 8                                      | 1/2 | 6.5        | 31         | 31         | 23                               | 17 | 170                 |
| TA-12X 9 -PT1/4-SUS  | 12× 9                                      | 1/4 | 7.5        | 29         | 29         | 19                               | 19 | 117                 |
| TA-12X 9 -PT3/8-SUS  | 12× 9                                      | 3/8 | 7.5        | 29         | 29         | 19                               | 19 | 122                 |
| TA-12X 9 -PT1/2-SUS  | 12× 9                                      | 1/2 | 7.5        | 31         | 31         | 23                               | 19 | 177                 |
| TA-12×10 -PT1/4-SUS  | 12×10                                      | 1/4 | 8.5        | 29         | 29         | 19                               | 19 | 114                 |
| TA-12×10 -PT3/8-SUS  | 12×10                                      | 3/8 | 8.5        | 29         | 29         | 19                               | 19 | 118                 |
| TA-12×10 -PT1/2-SUS  | 12×10                                      | 1/2 | 8.5        | 31         | 31         | 23                               | 19 | 174                 |