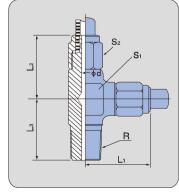

## サービステー

Male run tee

## ステンレス製 Stainless

Ń

B

| 部品番号<br>PART NO.     | 適用チューブ<br>TUBE SIZE<br>TO BE USED<br>外径X内径 | R   | φd<br>(mm) | L1<br>(mm) | L²<br>(mm) | L₃<br>(mm) | 二面幅<br>TWO FACE<br>WIDTH<br>(mm) |                       | 重量<br>WEIGHT<br>(g) |
|----------------------|--------------------------------------------|-----|------------|------------|------------|------------|----------------------------------|-----------------------|---------------------|
|                      | 0.D. (mm) ×I.D. (mm)                       |     |            |            |            |            | S1                               | <b>S</b> <sub>2</sub> |                     |
| TB- 4× 2 -PT1/8-SUS  | 4× 2                                       | 1/8 | 1.3        | 21         | 21         | 21         | 12                               | 10                    | 33                  |
| TB- 4X 2 -PT1/4-SUS  | 4× 2                                       | 1/4 | 1.3        | 25         | 25         | 25         | 17                               | 10                    | 70                  |
| TB- 4× 2.5-PT1/8-SUS | 4× 2.5                                     | 1/8 | 1.3        | 21         | 21         | 21         | 12                               | 10                    | 33                  |
| TB- 4× 2.5-PT1/4-SUS | 4× 2.5                                     | 1/4 | 1.3        | 25         | 25         | 25         | 17                               | 10                    | 70                  |
| TB- 6X 4 -PT1/8-SUS  | 6× 4                                       | 1/8 | 2.9        | 21         | 21         | 21         | 12                               | 12                    | 36                  |
| TB- 6X 4 -PT1/4-SUS  | 6× 4                                       | 1/4 | 2.9        | 25         | 25         | 25         | 17                               | 12                    | 74                  |
| TB- 6× 4 -PT3/8-SUS  | 6× 4                                       | 3/8 | 2.9        | 29         | 29         | 29         | 19                               | 12                    | 111                 |
| TB- 8× 6 -PT1/8-SUS  | 8× 6                                       | 1/8 | 4.9        | 25         | 25         | 25         | 17                               | 14                    | 74                  |
| TB- 8× 6 -PT1/4-SUS  | 8× 6                                       | 1/4 | 4.9        | 25         | 25         | 25         | 17                               | 14                    | 75                  |
| TB- 8× 6 -PT3/8-SUS  | 8× 6                                       | 3/8 | 4.9        | 29         | 29         | 29         | 19                               | 14                    | 107                 |
| TB-10X 7.5-PT1/4-SUS | 10× 7.5                                    | 1/4 | 6.0        | 29         | 29         | 29         | 19                               | 17                    | 113                 |
| TB-10× 7.5-PT3/8-SUS | 10× 7.5                                    | 3/8 | 6.0        | 29         | 29         | 29         | 19                               | 17                    | 115                 |
| TB-10× 7.5-PT1/2-SUS | 10× 7.5                                    | 1/2 | 6.0        | 31         | 31         | 31         | 23                               | 17                    | 171                 |
| TB-10× 8 -PT1/4-SUS  | 10× 8                                      | 1/4 | 6.5        | 29         | 29         | 29         | 19                               | 17                    | 112                 |
| TB-10× 8 -PT3/8-SUS  | 10× 8                                      | 3/8 | 6.5        | 29         | 29         | 29         | 19                               | 17                    | 114                 |
| TB-10× 8 -PT1/2-SUS  | 10× 8                                      | 1/2 | 6.5        | 31         | 31         | 31         | 23                               | 17                    | 170                 |
| TB-12X 9 -PT1/4-SUS  | 12× 9                                      | 1/4 | 7.5        | 29         | 29         | 29         | 19                               | 19                    | 116                 |
| TB-12× 9 -PT3/8-SUS  | 12× 9                                      | 3/8 | 7.5        | 29         | 29         | 29         | 19                               | 19                    | 121                 |
| TB-12X 9 -PT1/2-SUS  | 12× 9                                      | 1/2 | 7.5        | 31         | 31         | 31         | 23                               | 19                    | 176                 |
| TB-12×10 -PT1/4-SUS  | 12×10                                      | 1/4 | 8.5        | 29         | 29         | 29         | 19                               | 19                    | 114                 |
| TB-12×10 -PT3/8-SUS  | 12×10                                      | 3/8 | 8.5        | 29         | 29         | 29         | 19                               | 19                    | 119                 |
| TB-12×10 -PT1/2-SUS  | 12×10                                      | 1/2 | 8.5        | 31         | 31         | 31         | 23                               | 19                    | 174                 |