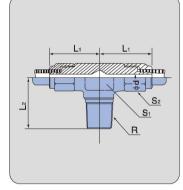

## サービステー

Male run tee

## ステンレス製 Stainless

Ń

B

| 部品番号<br>PART NO.     | 適用チューブ<br>TUBE SIZE<br>TO BE USED<br>外径X内径 | R   | φd<br>(mm) | L1<br>(mm) | L²<br>(mm) | L₃<br>(mm) | 二面幅<br>TWO FACE<br>WIDTH<br>(mm) |                       | 重量<br>WEIGHT<br>(g) |
|----------------------|--------------------------------------------|-----|------------|------------|------------|------------|----------------------------------|-----------------------|---------------------|
|                      | 0.D. (mm) ×I.D. (mm)                       |     |            |            |            |            | S1                               | <b>S</b> <sub>2</sub> |                     |
| TB- 4× 2 -PT1/8-SUS  | 4× 2                                       | 1/8 | 1.3        | 21         | 21         | 21         | 12                               | 10                    | 33                  |
| TB- 4X 2 -PT1/4-SUS  | 4× 2                                       | 1/4 | 1.3        | 25         | 25         | 25         | 17                               | 10                    | 70                  |
| TB- 4× 2.5-PT1/8-SUS | 4× 2.5                                     | 1/8 | 1.3        | 21         | 21         | 21         | 12                               | 10                    | 33                  |
| TB- 4× 2.5-PT1/4-SUS | 4× 2.5                                     | 1/4 | 1.3        | 25         | 25         | 25         | 17                               | 10                    | 70                  |
| TB- 6X 4 -PT1/8-SUS  | 6× 4                                       | 1/8 | 2.9        | 21         | 21         | 21         | 12                               | 12                    | 36                  |
| TB- 6X 4 -PT1/4-SUS  | 6× 4                                       | 1/4 | 2.9        | 25         | 25         | 25         | 17                               | 12                    | 74                  |
| TB- 6× 4 -PT3/8-SUS  | 6× 4                                       | 3/8 | 2.9        | 29         | 29         | 29         | 19                               | 12                    | 111                 |
| TB- 8× 6 -PT1/8-SUS  | 8× 6                                       | 1/8 | 4.9        | 25         | 25         | 25         | 17                               | 14                    | 74                  |
| TB- 8× 6 -PT1/4-SUS  | 8× 6                                       | 1/4 | 4.9        | 25         | 25         | 25         | 17                               | 14                    | 75                  |
| TB- 8× 6 -PT3/8-SUS  | 8× 6                                       | 3/8 | 4.9        | 29         | 29         | 29         | 19                               | 14                    | 107                 |
| TB-10X 7.5-PT1/4-SUS | 10× 7.5                                    | 1/4 | 6.0        | 29         | 29         | 29         | 19                               | 17                    | 113                 |
| TB-10× 7.5-PT3/8-SUS | 10× 7.5                                    | 3/8 | 6.0        | 29         | 29         | 29         | 19                               | 17                    | 115                 |
| TB-10× 7.5-PT1/2-SUS | 10× 7.5                                    | 1/2 | 6.0        | 31         | 31         | 31         | 23                               | 17                    | 171                 |
| TB-10× 8 -PT1/4-SUS  | 10× 8                                      | 1/4 | 6.5        | 29         | 29         | 29         | 19                               | 17                    | 112                 |
| TB-10× 8 -PT3/8-SUS  | 10× 8                                      | 3/8 | 6.5        | 29         | 29         | 29         | 19                               | 17                    | 114                 |
| TB-10× 8 -PT1/2-SUS  | 10× 8                                      | 1/2 | 6.5        | 31         | 31         | 31         | 23                               | 17                    | 170                 |
| TB-12X 9 -PT1/4-SUS  | 12× 9                                      | 1/4 | 7.5        | 29         | 29         | 29         | 19                               | 19                    | 116                 |
| TB-12× 9 -PT3/8-SUS  | 12× 9                                      | 3/8 | 7.5        | 29         | 29         | 29         | 19                               | 19                    | 121                 |
| TB-12X 9 -PT1/2-SUS  | 12× 9                                      | 1/2 | 7.5        | 31         | 31         | 31         | 23                               | 19                    | 176                 |
| TB-12×10 -PT1/4-SUS  | 12×10                                      | 1/4 | 8.5        | 29         | 29         | 29         | 19                               | 19                    | 114                 |
| TB-12×10 -PT3/8-SUS  | 12×10                                      | 3/8 | 8.5        | 29         | 29         | 29         | 19                               | 19                    | 119                 |
| TB-12×10 -PT1/2-SUS  | 12×10                                      | 1/2 | 8.5        | 31         | 31         | 31         | 23                               | 19                    | 174                 |